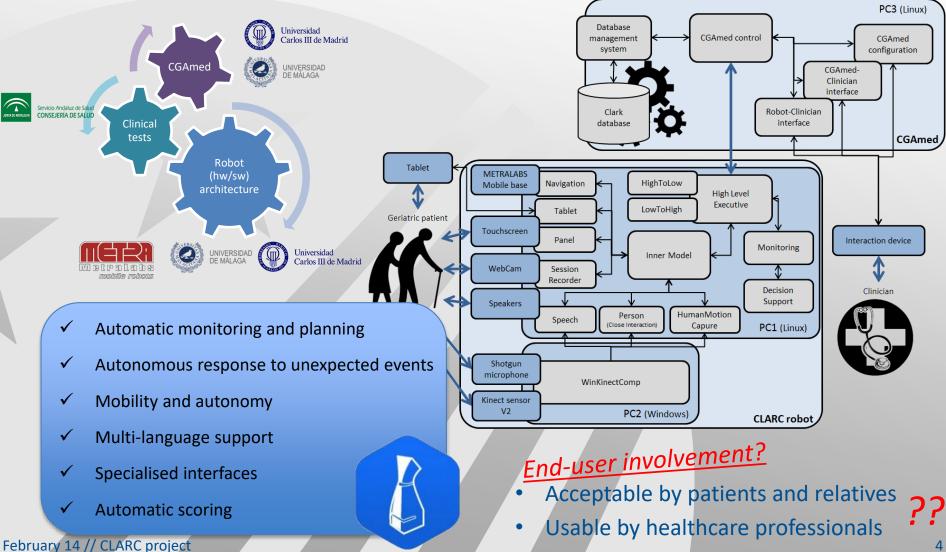

#### Participatory and user-centred Design Approach

### **Demonstrator/ prototype**

Kinect sensor v2 Shotgun microphone Touchscreen monitor 2 omnidirectional speakers Barebone i7

Embedded PC with intel-i7 CPU and Wi-Fi

SCITOS G5 mobile base

Home Robot - Information -

Robot control

Robot test

Tests results