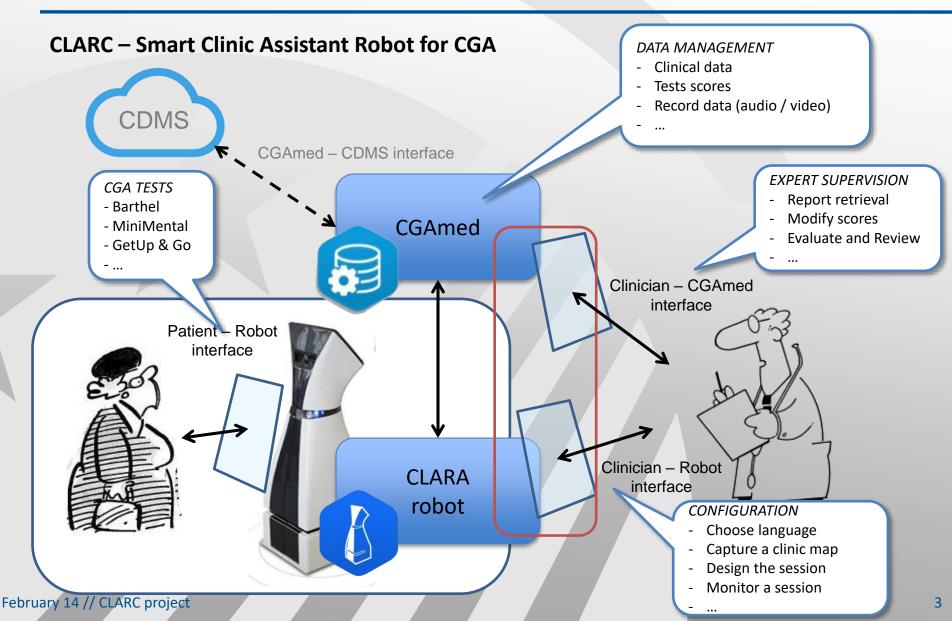

### The European Coordination Hub for Open Robotics Development

**E++ Review Meeting Period 3** 

Fernando Fernández (UC3M)

Antonio Bandera (UMA)

EUFO building, Luxembourgh / February 14





Institut Charles Delaunay





Universidad Carlos III de Madrid



UNIVERSIDAD DE MÁLAGA



# **Background / motivation**



develop a tool for help them?

February 14 // CLARC project

2







#### **CLARC – Smart Clinic Assistant Robot for CGA**







#### Participatory and user-centred Design Approach

#### Users

- Seniors (potential patients)
- Health professionals

Beginning of Phase 2: User requirements analysis

- User tests (based on working prototype)
- Participatory workshops
- Interviews
- January Consortium meeting Data
  - 10 user tests Barthel + Get Up & Go (French)
  - 3 user tests Minimental (English)
    - 13 post-test interviews
  - 5 interviews of health professionals (geriatricians, physiotherapist, nurse, retirement home director)





#### User analysis → Recommendations



### **Demonstrator/ prototype**





Kinect sensor v2 Shotgun microphone Touchscreen monitor 2 omnidirectional speakers Barebone i7

Embedded PC with intel-i7 CPU and Wi-Fi

SCITOS