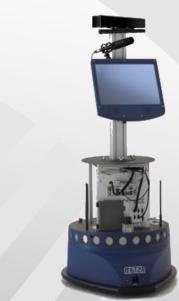

### **Demonstrator/ prototype**

Kinect sensor v2 Shotgun microphone Touchscreen monitor 2 omnidirectional speakers Barebone i7

Embedded PC with intel-i7 CPU and Wi-Fi

SCITOS G5 mobile base

Home Robot - Information -

Robot control

Robot test

Tests results